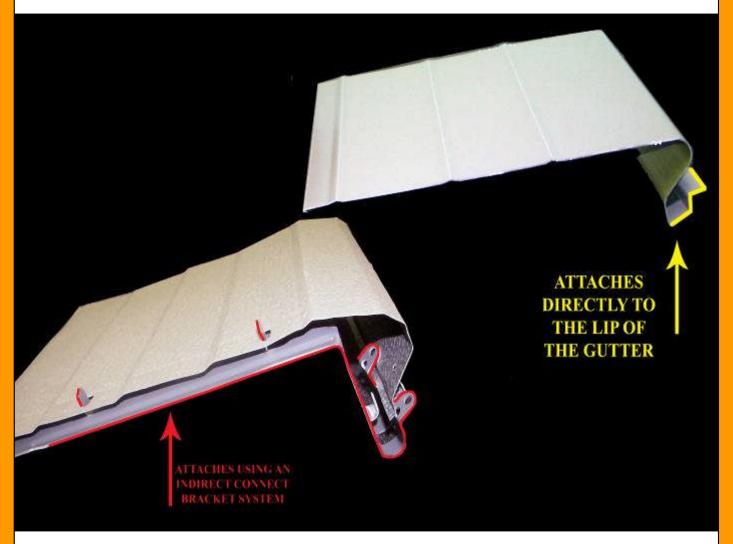

ENT
- ✓ NO CLOGGING
- ✓ STRUCTURAL INTEGRITY FOR WEIGHT AND WIND
- **✓ NO MAINTENANCE**
- **✓ CURB APPEAL**
- **✓ COMPANY CERTIFICATION**
- ✓ COMPREHENSIVE WARRANTY

## **Volume Stealer Systems**



Some products are designed to be placed inside your gutters...

...but they
decrease the
volume of water
your gutters can
handle.



## **Mesh Systems**



## **Mesh Systems**



## **What Is Surface Tension?**



Water molecules cling together creating water surface tension.

## **Anatomy Of A Dome System**







# **Nose Flush System**The Best Of Both Worlds





### What Is It Made Of?

X-10 METAL ALLOY IS A PROPRIETARY AMALGAMATION OF ELEMENTS.
THIS CREATES A LIFETIME MAINTENANCE FREE SOLUTION.



X-10 METAL ALLOY ENSURES STRENGTH, DURABILITY AND PEACE OF MIND!

## **How Is It Mounted?**







9 COLORS TO MATCH YOUR ROOF.

## **Factory Installation Training**



### Lifetime Material Warranty

Gutter Roof warrants to the original consumer purchaser that the Gutter Roof gutter protection system covered by these warranties will be free of defects due to faulty material or workmanship for the lifetime of the original consumer purchaser of the Gutter Roof, under normal use and maintenance, normal exposure to sunlight, temperature, and other natural elements, and subject to the exceptions, limitations, disclaimers, and other terms and conditions contained in these warranties. This warranty is transferable to the new homeowner, if purchased from the original warranty owner.

### Lifetime Performance Warranty

The installing dealer warrants to the original consumer purchaser of t