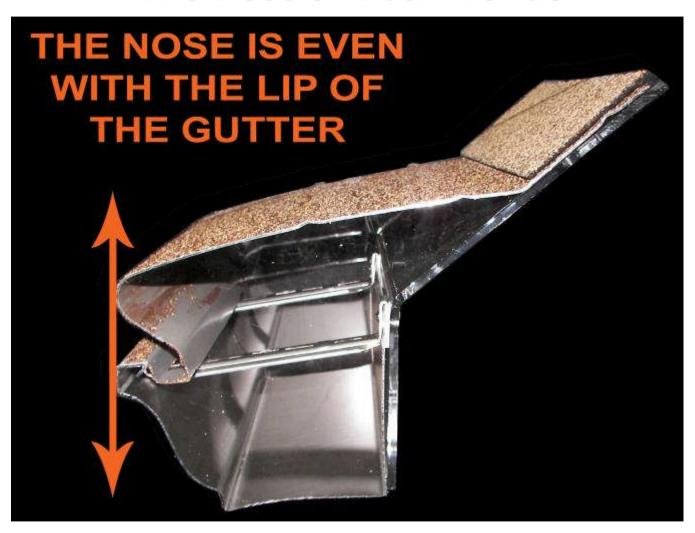

# **Nose Flush System**The Best Of Both Worlds

## What Makes An Effective System?

- ✓ WATER MANAGEMENT Rounded Nose Roof Granule Finish
- ✓ NO CLOGGING

  Nose Flush

  7" Slots
- ✓ STRUCTURAL INTEGRITY Metal Alloy Thickest Panel Available (Roof)
- ✓ NO MAINTENANCE Design In Use Since 1993
- ✓ CURB APPEAL