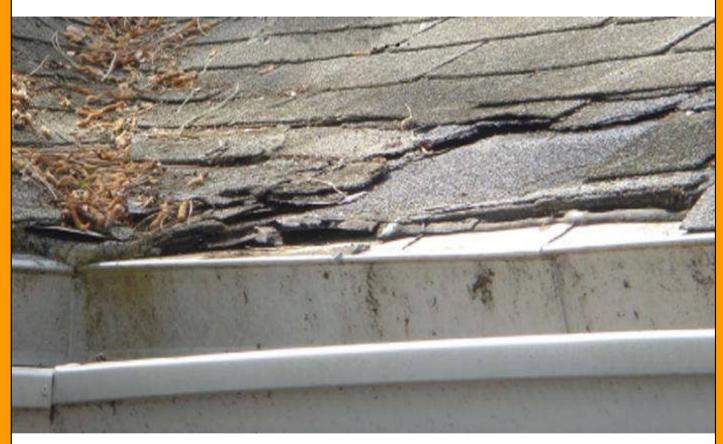

### **Avoid These Problems...**

The gutter fell off this home due to the weight of debris and ice in the gutter.

The Icicles have actually formed behind the gutter, soffit, and siding.

Who Cleans Your Gutters?

## **Avoid These Problems...**

If you have someone clean your gutters they could do damage to your roof.

Who Do You Think Pays For That?