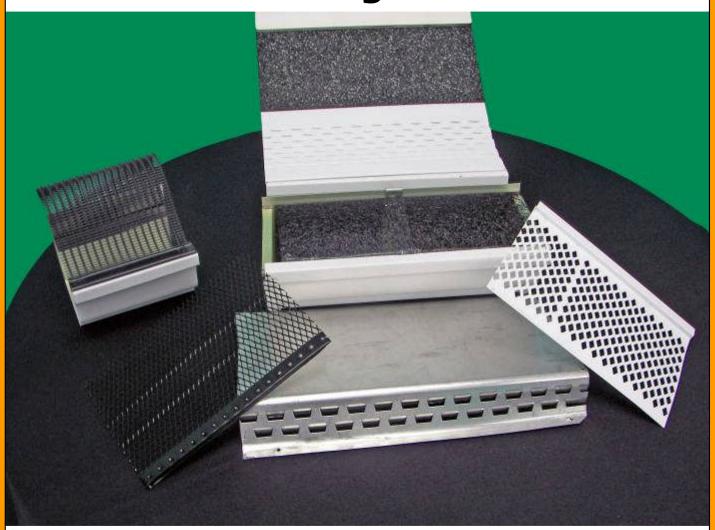

## **Volume Stealer Systems**

Some products are designed to be placed inside your gutters...

...but they
decrease the
volume of water
your gutters can
handle.

## **Mesh Systems**