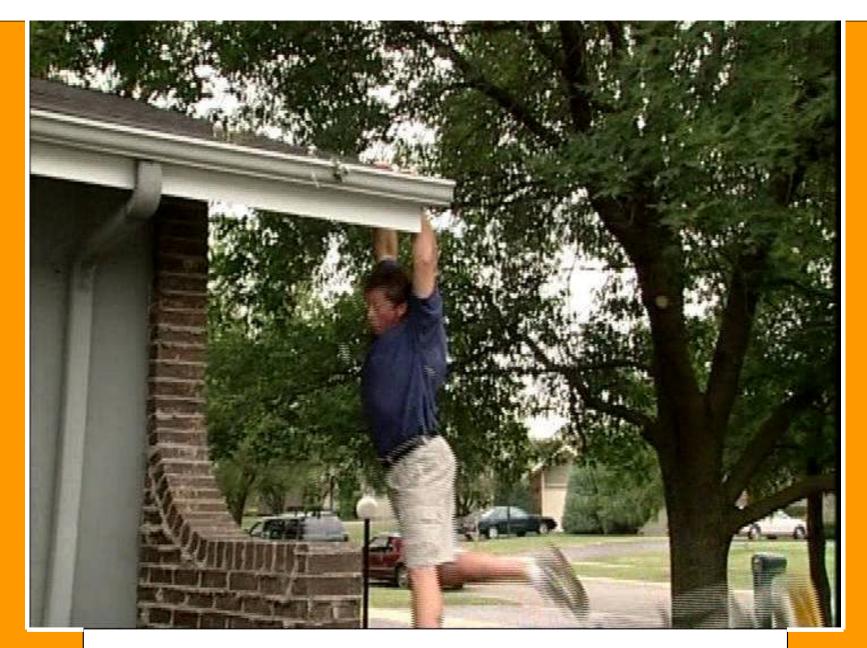

## How High Is Too High?

- Most ladder related injuries occur within 2 feet of the ground.
- If you fall from a height of 20 feet have a 50% chance of dying.
- The National Safety Council reports that during 2002, "falls" were the second leading cause of unintentional death.
- Falls are the second leading cause of injury death for ages 55-79, but become even more prevalent for individuals over the age of 80.
- Falls account for 50 percent of all injury deaths in individuals over 65.
- 222,000 people visit the emergency room each year because of accidents involving ladders.
- There is a fatal injury every 16 minutes and a disabling injury every 4 seconds due to falls.

## **Avoid These Problems...**

If you have someone clean your gutters they could do damage to your roof.

Who Do You Think Pays For That?