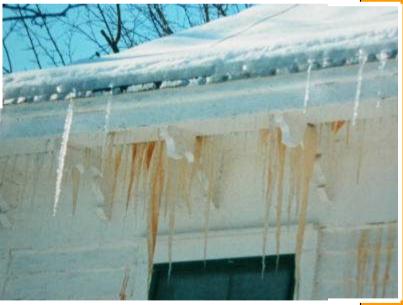

## **Your Gutters Are Designed To Fail**

THIS HOUSE SUSTAINED SO MUCH WATER DAMAGE THE SIDING NEEDED TO BE REPLACED!

### **Avoid These Problems...**

The gutter fell off this home due to the weight of debris and ice in the gutter.

The Icicles have actually formed behind the gutter, soffit, and siding.

Who Cleans Your Gutters?