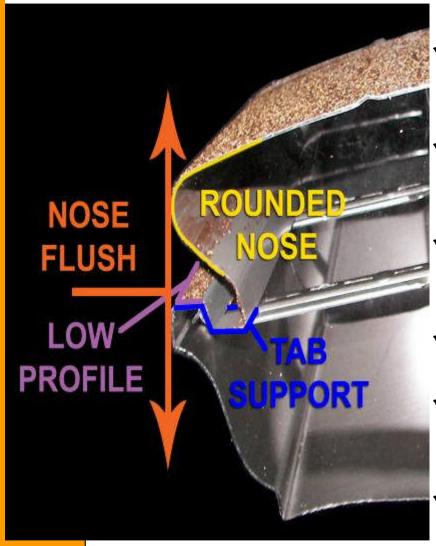

# **Nose Flush System**The Best Of Both Worlds

## What Makes An Effective System?

- ✓ WATER MANAGEMENT Rounded Nose Roof Granule Finish
- ✓ NO CLOGGING

  Nose Flush

  7" Slots
- ✓ STRUCTURAL INTEGRITY Metal Alloy Thickest Panel Available (Roof)
- ✓ NO MAINTENANCE Design In Use Since 1993
- ✓ CURB APPEAL

  Low Profile Mount

  Roof Granule Finish
- ✓ COMPANY CERTIFICATION Manufacturer Offers Factory Certified Training
- ✓ COMPREHENSIVE WARRANTY Double Lifetime Guarantee