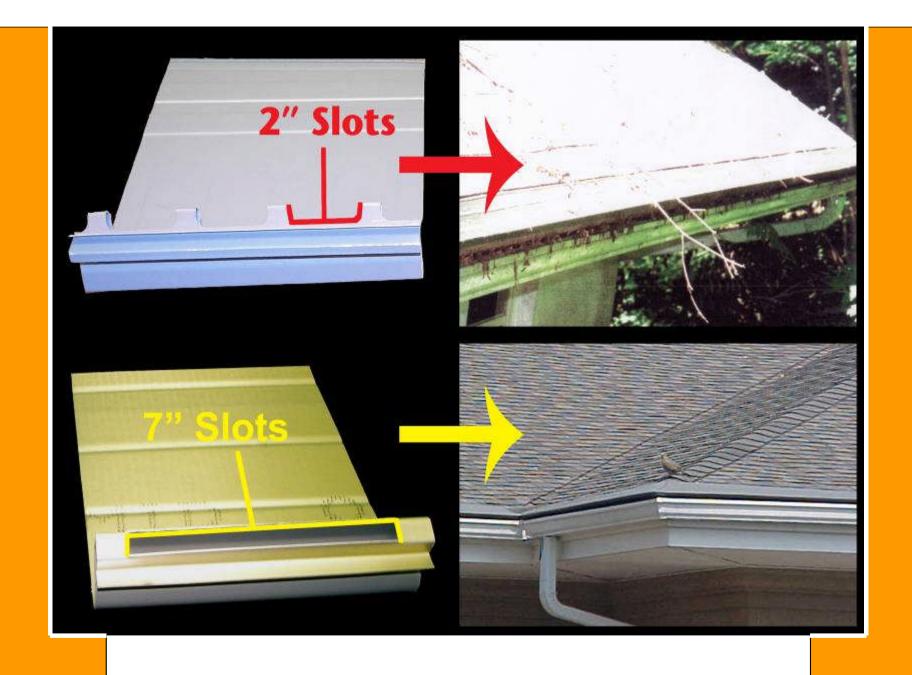

### **Avoid These Problems...**

The gutter fell off this home due to the weight of debris and ice in the gutter.

The Icicles have actually formed behind the gutter, soffit, and siding.

Who Cleans Your Gutters?

## **Avoid These Problems...**

If you have someone clean your gutters they could do damage to your roof.

Who Do You Think Pays For That?