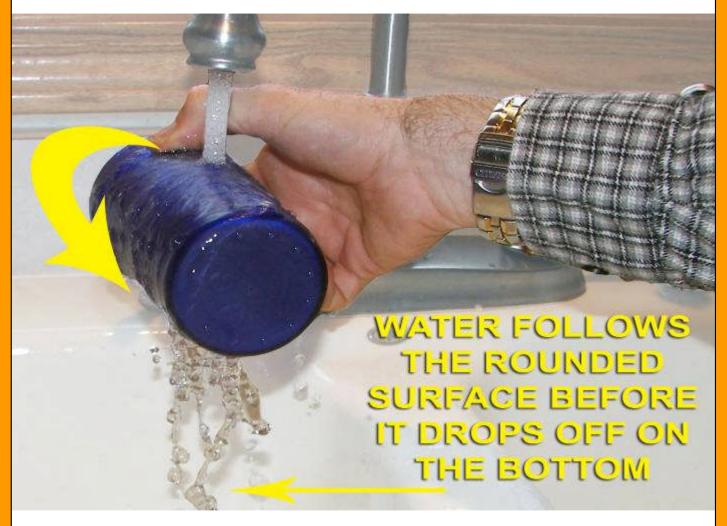

## **Your Gutters Are Designed To Fail**

WATER FOLLOWS THE SURFACE OF OBJECTS IT FLOWS OVER.

## **What Is Surface Tension?**

Water molecules cling together creating water surface tension.