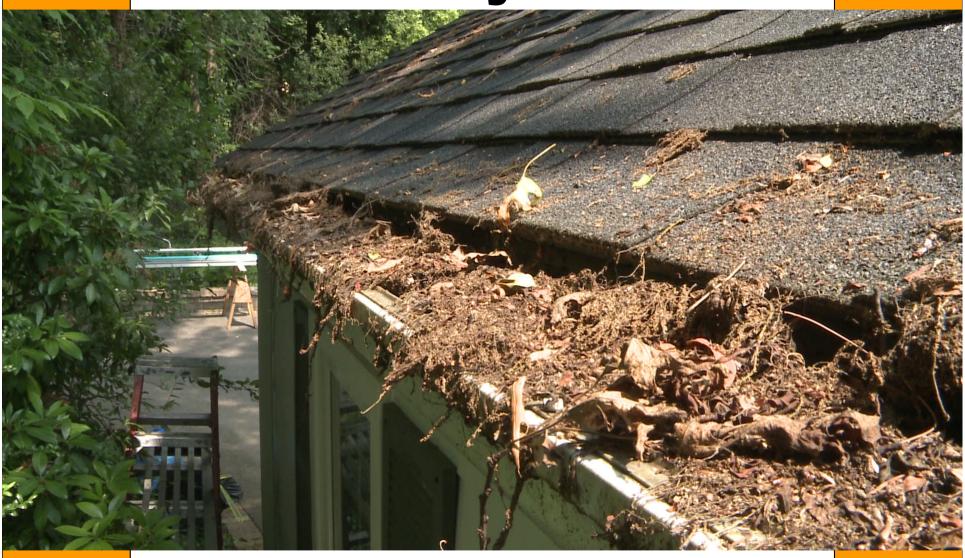

## **Your Gutters Are Designed To Fail**

THIS HOUSE SUSTAINED SO MUCH WATER DAMAGE THE SIDING NEEDED TO BE REPLACED!

### **Avoid These Problems...**

The gutter fell off this home due to the weight of debris and ice in the gutter.

The Icicles have actually formed behind the gutter, soffit, and siding.

Who Cleans Your Gutters?