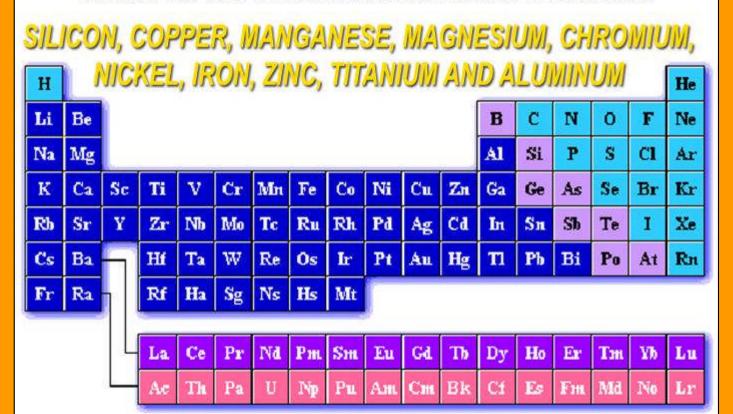

### What Is It Made Of?

X-10 METAL ALLOY IS A PROPRIETARY AMALGAMATION OF ELEMENTS.
THIS CREATES A LIFETIME MAINTENANCE FREE SOLUTION.

X-10 METAL ALLOY ENSURES STRENGTH, DURABILITY AND PEACE OF MIND!