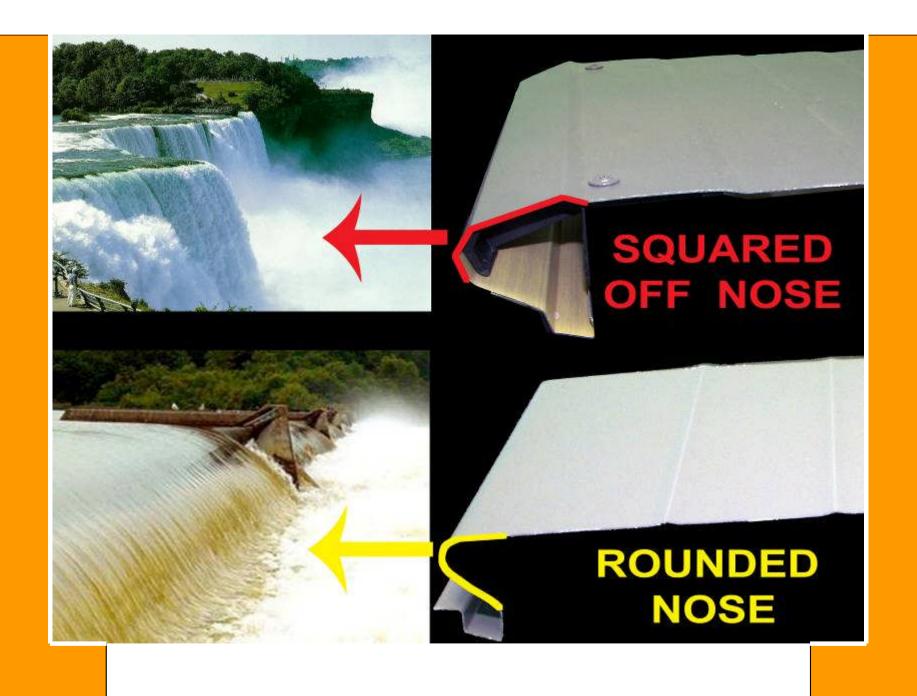

## What Makes An Effective System?

- ✓ WATER MANAGEMENT Rounded Nose Roof Granule Finish
- ✓ NO CLOGGING

  Nose Flush

  7" Slots
- ✓ STRUCTURAL INTEGRITY Metal Alloy Thickest Panel Available (Roof)
- ✓ NO MAINTENANCE Design In Use Since 1993
- ✓ CURB APPEAL