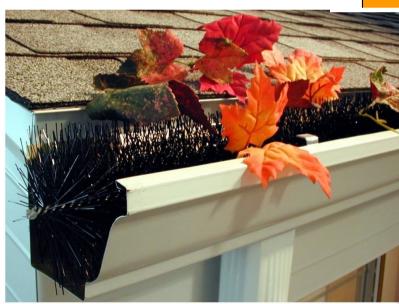

### **Avoid These Problems...**

The gutter fell off this home due to the weight of debris and ice in the gutter.

The Icicles have actually formed behind the gutter, soffit, and siding.

Who Cleans Your Gutters?

## **Avoid These Problems...**

If you have someone clean your gutters they could do damage to your roof.

Who Do You Think Pays For That?