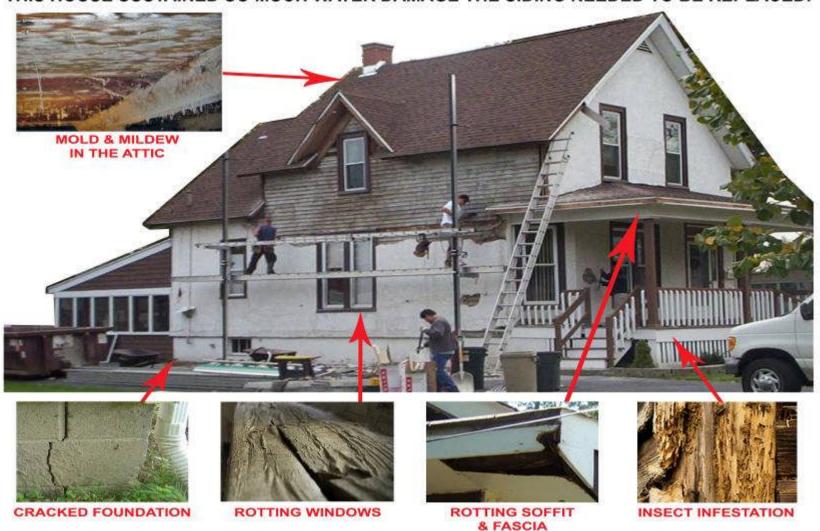

## **Your Gutters Are Designed To Fail**

THIS HOUSE SUSTAINED SO MUCH WATER DAMAGE THE SIDING NEEDED TO BE REPLACED!