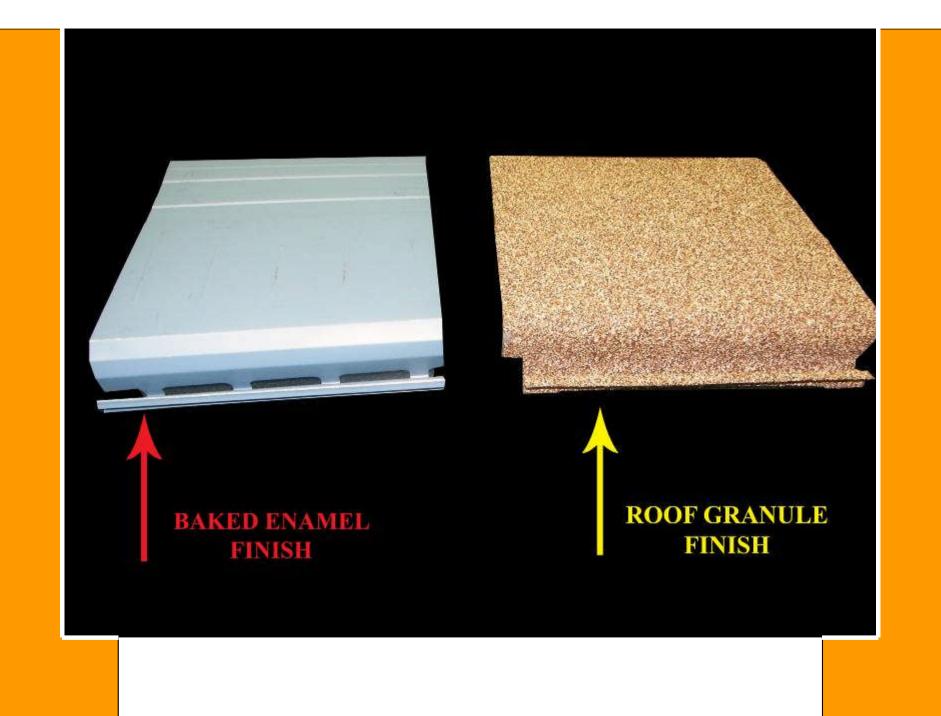

## What Makes An Effective System?

- ✓ WATER MANAGEMENT Rounded Nose Roof Granule Finish
- ✓ NO CLOGGING

  Nose Flush

  7" Slots
- ✓ STRUCTURAL INTEGRITY Metal Alloy Thickest Panel Available (Roof)
- ✓ NO MAINTENANCE Design In Use Since 1993
- ✓ CURB APPEAL

  Low Profile Mount

  Roof Granule Finish
- ✓ COMPANY CERTIFICATION Manufacturer Offers Factory Certified Training
- ✓ COMPREHENSIVE WARRANTY Double Lifetime Guarantee